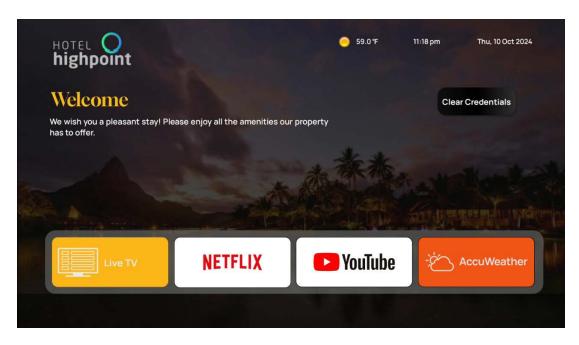

#### What do your guests see when they turn on the TV?

Guests see a branded welcome screen with your hotel logo and property photo, along with navigation to live TV and the streaming apps.