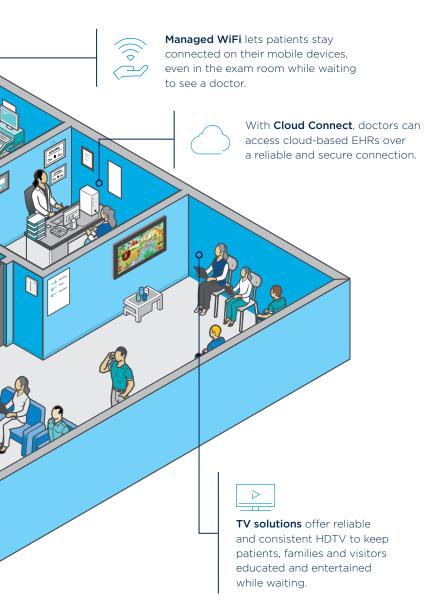

> Managed WiFi provides patients with seamless internet access, allowing them to use tablets at check-in to update their medical history, which can be uploaded to the electronic health record (EHR) platform.