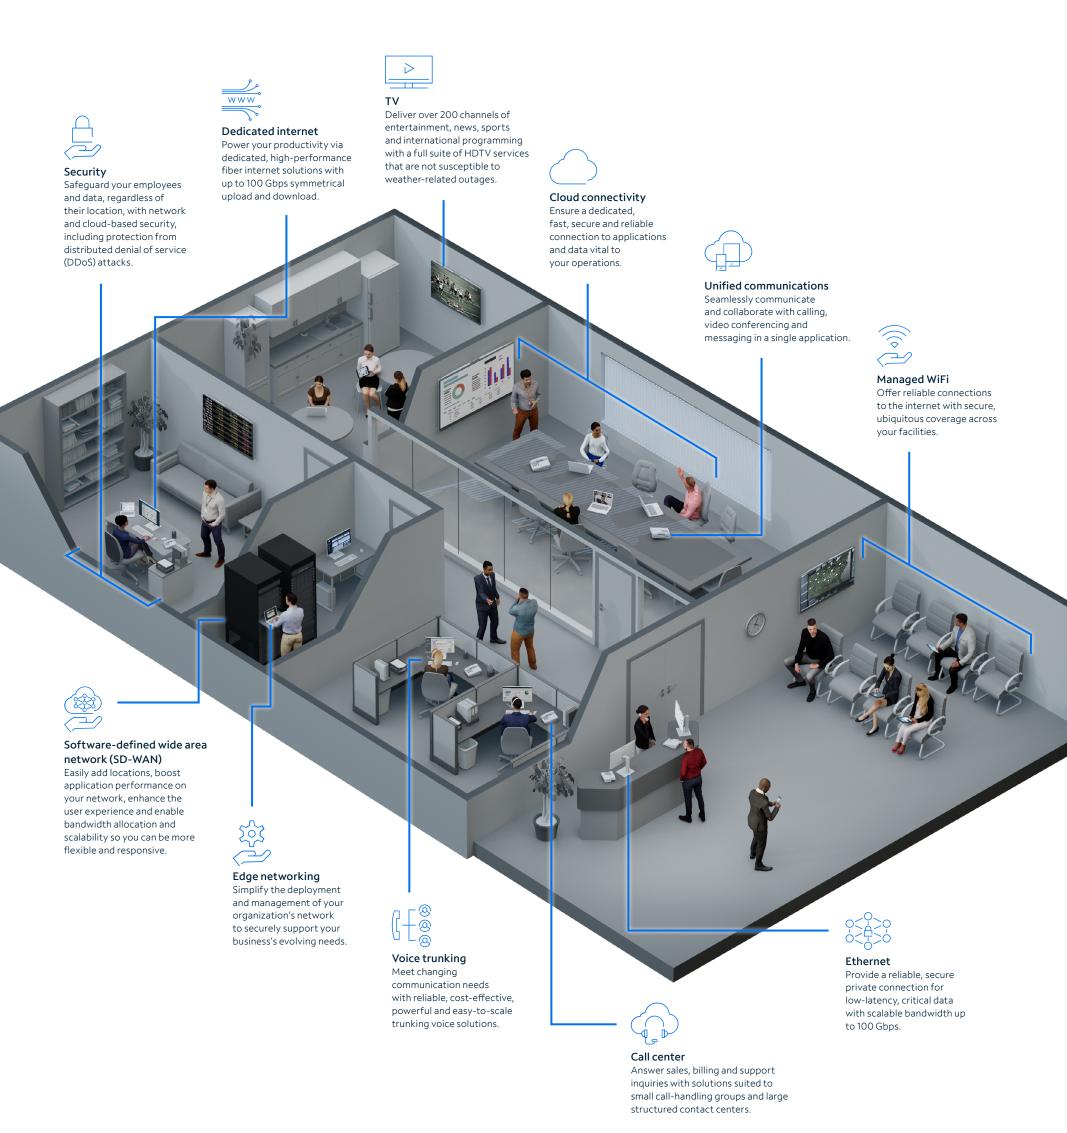

## Empower your teams with a connected workplace

Modernize your organization to support day-to-day IT management and networking needs

A connected workplace can help strengthen and streamline your operations, creating new opportunities for growth and efficiency. Start by ensuring you have the right networking, communication and security solutions. Offering a comprehensive portfolio of managed solutions, Spectrum Business® can help you unlock the potential of the connected workplace.

## Spectrum Business is your connected workplace partner

Partnering with a single provider means no more juggling multiple vendors or configuring your business to work with different solutions. The right partner can ensure your network components integrate seamlessly for better protection, visibility and control. Spectrum Business can help you elevate your user experience and simplify network administration. Our customized, cost-effective co- or fully managed solutions and ongoing maintenance evolve with your business. Consult our experts and explore our managed services, including midsized and enterprise internet, networking, security, voice, collaboration and TV solutions, all backed by 100%, 24/7/365 U.S.-based support. We operate as an extension of your IT team so they can focus on more critical demands.