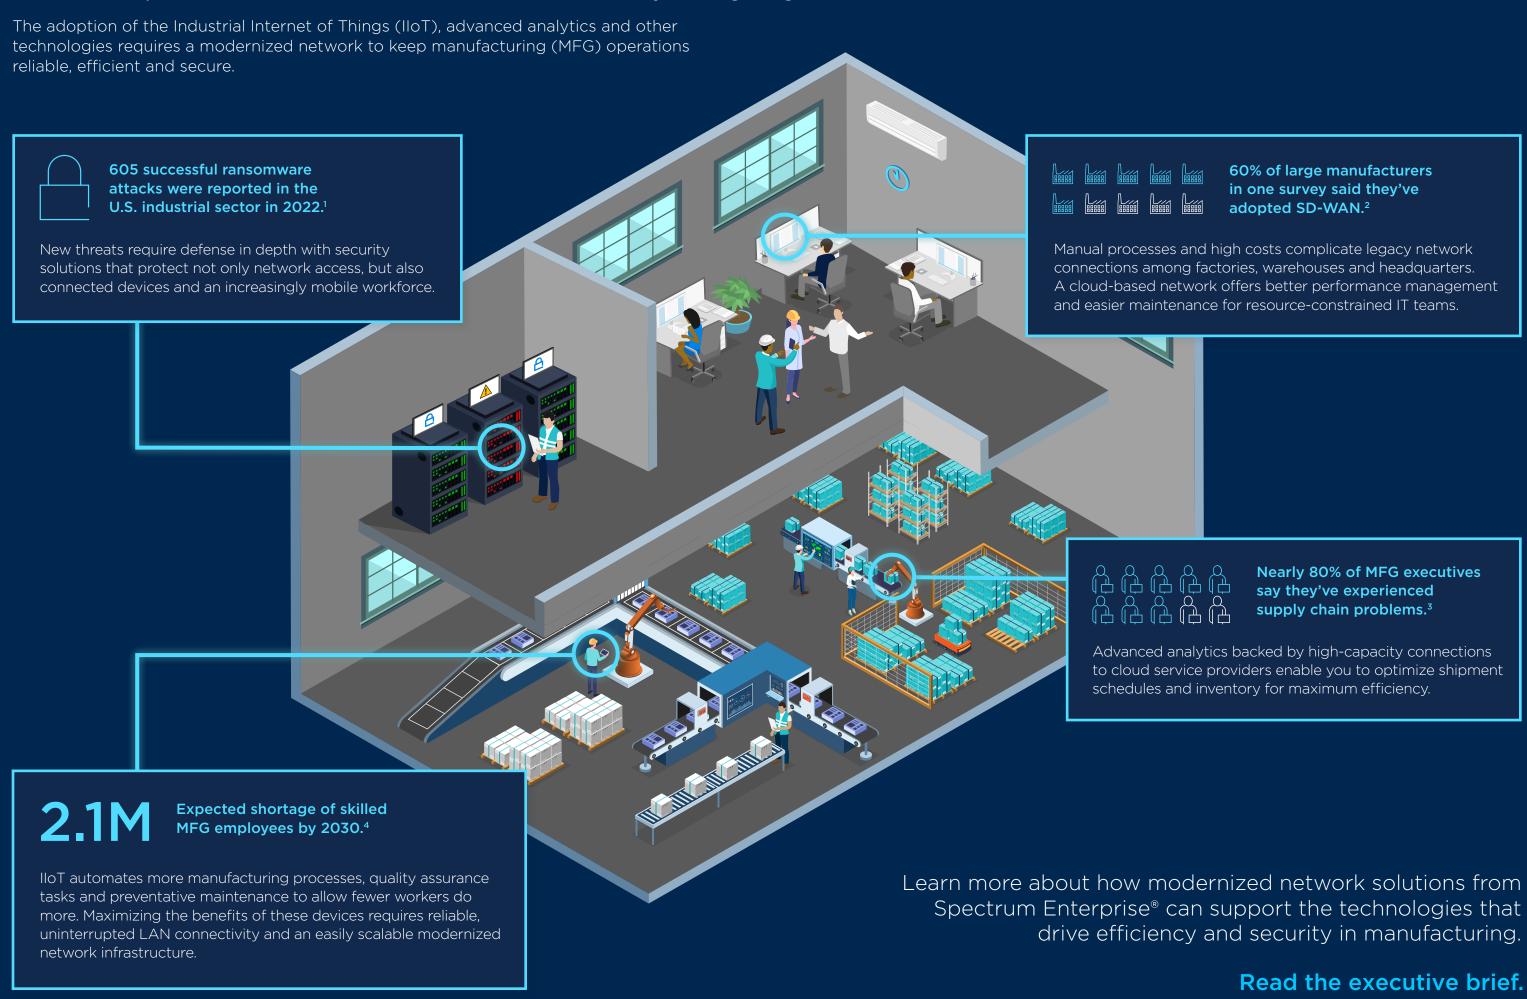

## ASSEMBLING A SMARTER FACTORY

## Streamline operations, reduce overhead and enhance security through digital transformation

- 1. Christian Vasquez, "Ransomware Attacks Surge Against U.S. Manufacturing Plants," CyberScoop, February 14, 2023.
- 2. Brian Washburn, "SD-WAN Transforms Retail, Business Services and Manufacturing," Expereo, May 2, 2022.
- 3. Aditya Narayan, Timothy Murphy and Bill Marquard, "Looking to Make Your Supply Chain More Resilient? Measure It." Deloitte, 2023.
- 4. "2022 Manufacturing Industry Outlook," Deloitte, 2022.