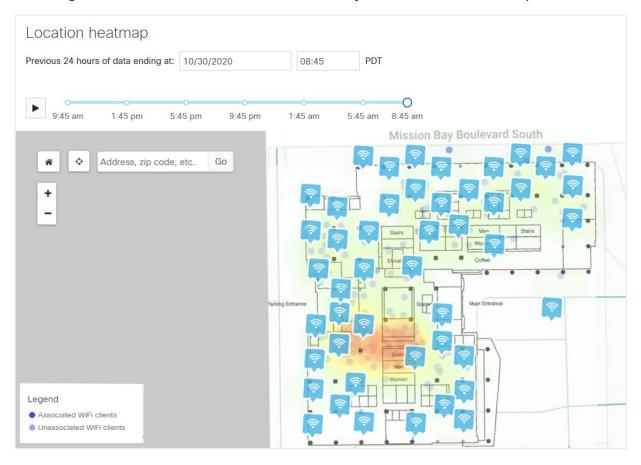

## Gain insight into where WiFi connected devices are on your network via the online portal.