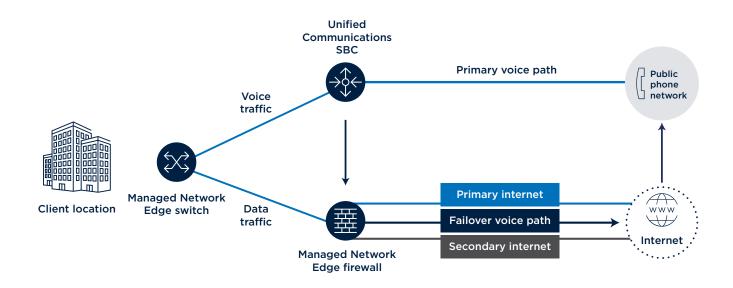

## Gain peace of mind with reliable voice

Multiple options are available for deploying UC with Managed Network Edge. The most popular option is to purchase UC with Managed Network Edge along with Dedicated Fiber Internet, which offers a 100% uptime service-level agreement (SLA).<sup>1</sup> In this deployment, bandwidth for voice is separated from data traffic on our national private fiber network delivering superior performance and user experience. For even greater peace of mind — in the unlikely event of a network disruption — voice traffic automatically reroutes to the Managed Network Edge platform and public internet connection for service. The traffic shaping capabilities within Managed Network Edge then give voice traffic priority on the data network to reduce latency and jitter while keeping customers and employees connected.

# **Centralize visibility**

Managed Network Edge includes an intuitive, web-based portal to visualize and manage the entire data network from end to end. By adding the switching capabilities of Managed Network Edge, you eliminate the need for a separate voice switch and gain visibility into the endpoint devices and topology of your voice network, which helps you quickly diagnose and troubleshoot network issues.