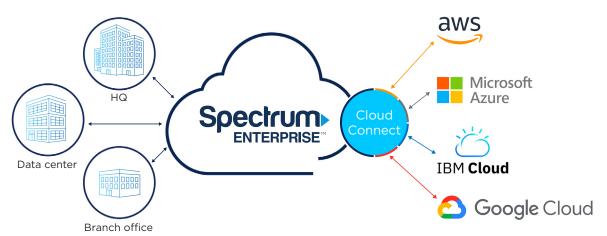

### **Cloud Connect overview**

Cloud Connect from Spectrum Enterprise provides dependable and private connectivity to your cloud service providers (CSPs). Improving the interaction between your organization and public or hybrid clouds, Cloud Connect offers a high-performing, secure fiber connection, allowing you to confidently access cloud-based compute, storage and applications from any location on your wide area network.

#### **Key features**

- Secure connection to AWS, Microsoft Azure, IBM Cloud and Google Cloud Platform environments.
- Dedicated bandwidth with scalable access speeds available from 50 Mbps up to 10 Gbps.
- A powerful direct network connection to the cloud service provider gateway point including a 100% service availability SLA.
- Multiple connectivity options are available to meet specific business needs.