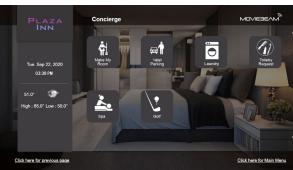

Guests can easily access the hotel services they want (e.g., housekeeping requests, valet services) through the in-room TV, as well as place orders to off-property restaurants. Moviebeam also integrates with property management systems (PMS) to support services like guest messaging, folio review and express checkout.

## Add on services

The following services can be added for a low per room per month (PRPM) charge: in-room dining app, concierge services app (car valet, dry cleaning, housekeeping, other requests) and casting app.