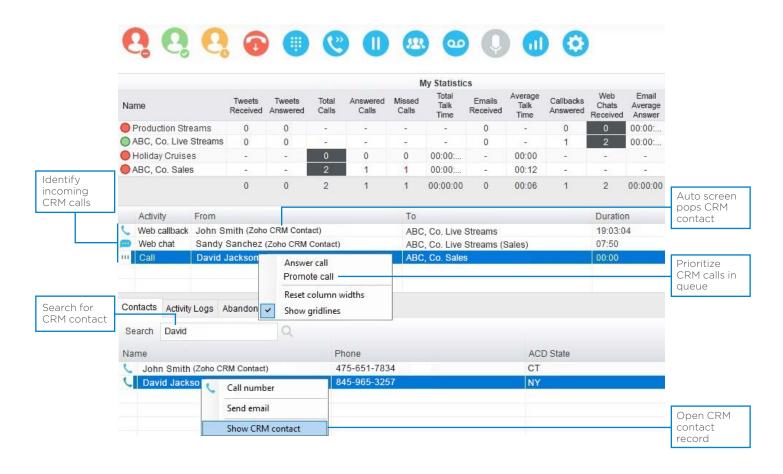

### Agent interface

The user interface displays the CRM platform through a desktop application that enables call handling.