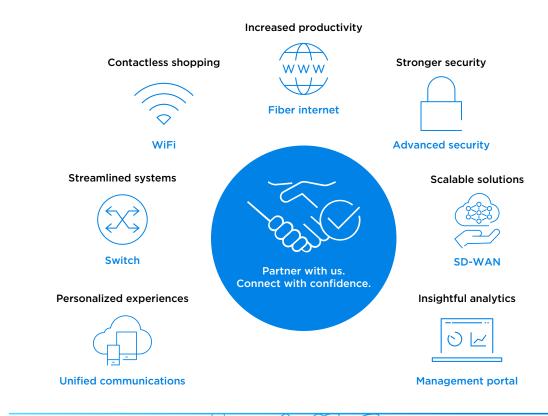

### Advanced security

Mitigate risks with an integrated and auto-updating security solution managed by our network experts.

### WiFi

Provide customers and employees secure and simple access to your network for better experiences.

### Switch

Streamline your business operations by seamlessly integrating multiple-existing systems, like POS.

### Management portal

Boost your bottom line by analyzing data to better manage and drive volume and margins.

### Unified communications

Seamlessly communicate and collaborate with calling, videoconferencing, messaging and more in a single application.

### SD-WAN

Quickly and easily scale your network while improving application performance with intelligent bandwidth allocation.

### **Dedicated internet**

Improve productivity with fast and consistent connectivity to the internet, data centers and cloud providers.