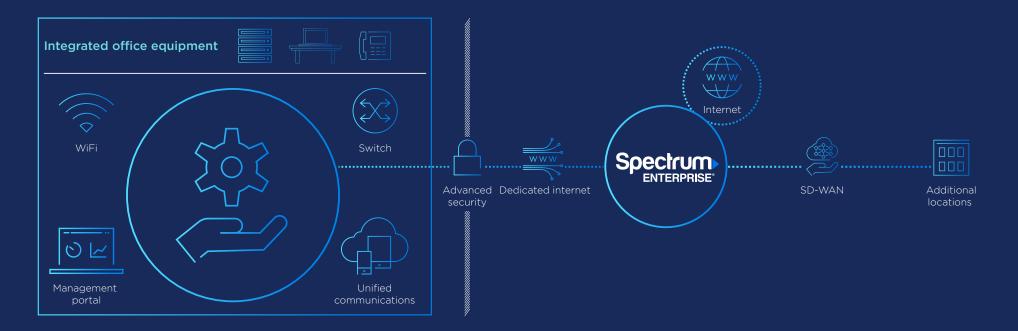

Advanced security

network experts.

Mitigate risks with an integrated

and auto-updating security

solution managed by our

Unified communications

Seamlessly communicate

and collaborate with calling,

videoconferencing, messaging

and more in a single application.

Provide staff and visitors secure and simple access to your network for better experiences.

## SD-WAN

Quickly and easily scale your network while improving application performance with intelligent routing capabilities.

# Switch

Reduce complexity by connecting your existing office infrastructure.

# **Dedicated internet**

Improve productivity with fast and consistent connectivity to the internet, data centers and cloud providers.

## Management portal

Gain efficiencies by analyzing data to better manage network performance.