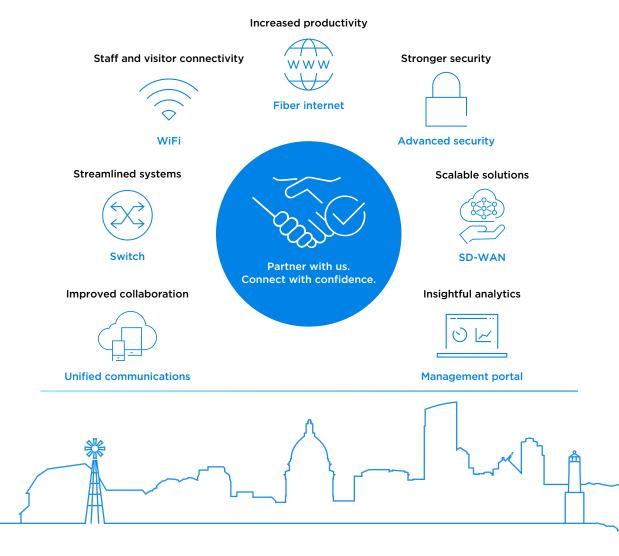

Advanced security

network experts.

Mitigate risks with an integrated

and auto-updating security

solution managed by our

Unified communications

Seamlessly communicate

and collaborate with calling,

videoconferencing, messaging

and more in a single application.

Provide staff and visitors secure and simple access to your network for better experiences.

## SD-WAN

Quickly and easily scale your network while improving application performance with intelligent routing capabilities.

# Switch

Reduce complexity by connecting your existing office infrastructure.

# **Dedicated internet**

Improve productivity with fast and consistent connectivity to the internet, data centers and cloud providers.

## Management portal

Gain efficiencies by analyzing data to better manage network performance.