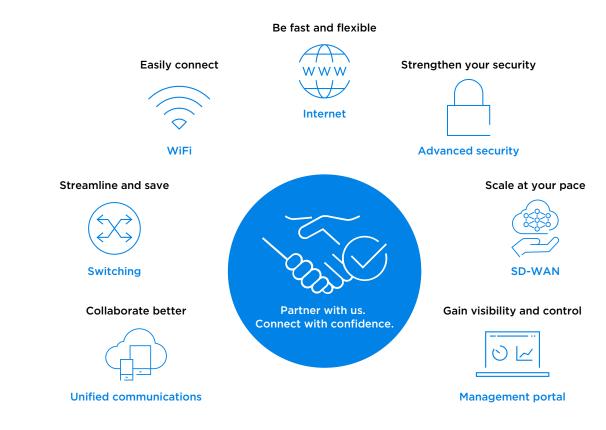

### **Fiber Internet Access**

Power your productivity via our dedicated, high-performance internet service.

### Advanced security

Mitigate risks with an integrated security solution managed by our network experts.

### WiFi

Deliver secure and simple access to your network for employees and patients.

### Switch

Reduce complexity by connecting your existing office infrastructure

### Management portal

See and control your entire network from anywhere via a single, cloud-based portal.

### Unified communications

Support telehealth goals and remote workers with a simplified and easy-to-use solution to handle your voice, collaboration, video and data needs

### SD-WAN

Quickly and easily expand your network to additional sites and cloud services while improving application performance with intelligent routing capabilities.