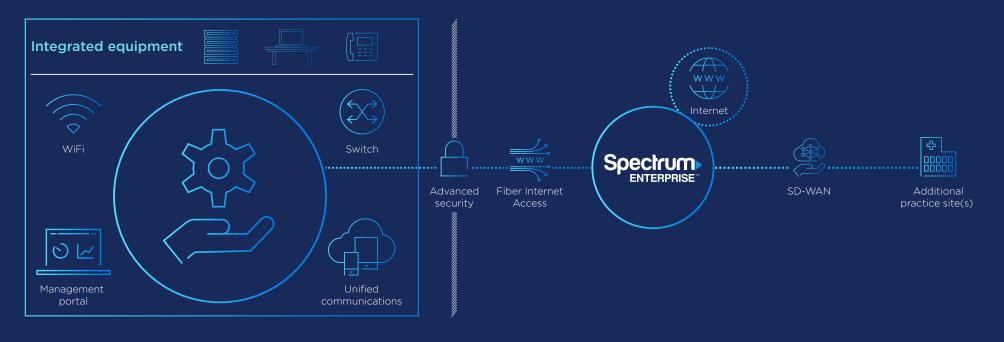

### **Fiber Internet Access**

Power your productivity via our dedicated, high-performance internet service.

### Advanced security

Mitigate risks with an integrated security solution managed by our network experts.

### WiFi

Deliver secure and simple access to your network for employees and patients.

### Switch

Reduce complexity by connecting your existing office infrastructure

### Management portal

See and control your entire network from anywhere via a single, cloud-based portal.

### Unified communications

Support telehealth goals and remote workers with a simplified and easy-to-use solution to handle your voice, collaboration, video and data needs

### SD-WAN

Quickly and easily expand your network to additional sites and cloud services while improving application performance with intelligent routing capabilities.