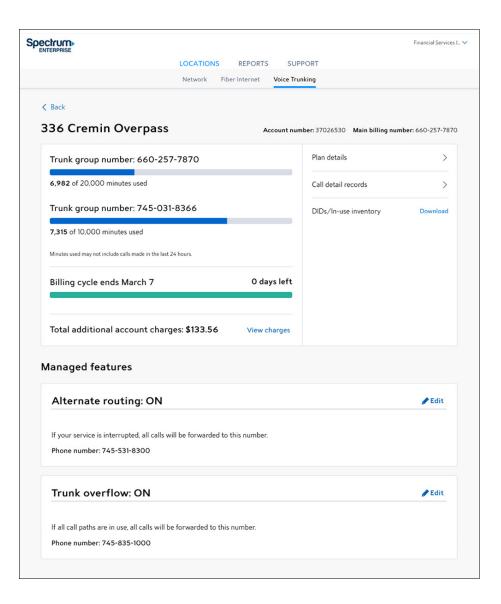

# Simplified management and robust reporting

The SE.net portal enables easy, convenient, real-time management of key trunk service features. Secure and accessible from any Internet connection, the SE.net Portal allows a company's administrator to:

- Manage Spectrum Enterprise services, including Trunking, in real time
- See call activity and MOU usage; manage Trunking inventory to help optimize voice services
- Simplify expense management with online account detail including:
  - Call type
  - · Time of day or specific days
  - · Lead number of a trunk group
  - · Long distance and international usage